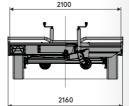

# **ADDITIONAL INFO**

TOTAL WEIGHT 2700kg

LOAD CAPACITY 2120kg

LENGHT (INTERNAL) 4500mm

WIDTH (INTERNAL) 2100mm

WHEELS R13C

BRAKE yes

THE CHASSIS / AXLE 2x1350kg