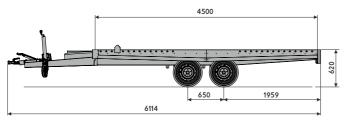

# **ADDITIONAL INFO**

TOTAL WEIGHT 2700kg

LOAD CAPACITY 2120kg

LENGHT (INTERNAL) 4500mm

WIDTH (INTERNAL) 2100mm

WHEELS R13C

BRAKE yes

THE CHASSIS / AXLE 2x1350kg